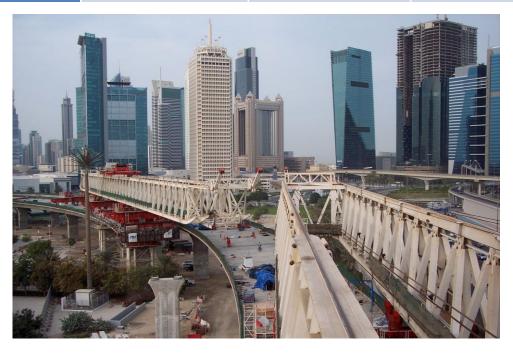

| ТҮРЕ                             | MAXIMUM CAPACITY | DISTANCE BETWEEN SUPPORTS | PROJECT                         |
|----------------------------------|------------------|---------------------------|---------------------------------|
| LAUNCHER FOR SEGMENTS SUSPENSION | 1200 t           | 60 m                      | DUBAI – UNITED ARAB<br>EMIRATES |

| ТҮРЕ                             | MAXIMUM CAPACITY | DISTANCE BETWEEN SUPPORTS | PROJECT                         |
|----------------------------------|------------------|---------------------------|---------------------------------|
| LAUNCHER FOR SEGMENTS SUSPENSION | 800 t            | 36 m                      | DUBAI – UNITED ARAB<br>EMIRATES |