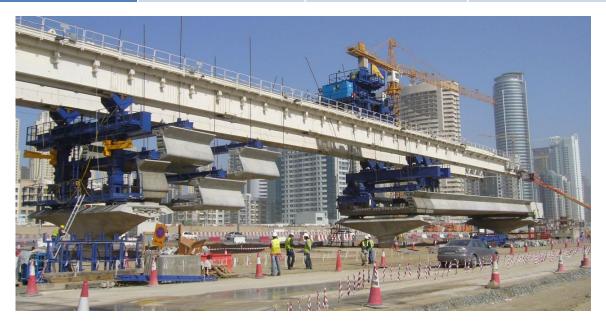

## STRADDLE CARRIERS

| ТҮРЕ                       | MAXIMUM CAPACITY | PRIJECT               |
|----------------------------|------------------|-----------------------|
| MOTORIZED STRADDLE CARRIER | 120 t            | DUBAI – EMIRATI ARABI |
| FOR SEGMENTS ON TYRE       |                  | UNITI                 |

| ТҮРЕ                                                  | MAXIMUM CAPACITY | PROJECT     |
|-------------------------------------------------------|------------------|-------------|
| MOTORIZED STRADDLE<br>CARRIER FOR SEGMENTS ON<br>TYRE | 80 t             | SOUTH KOREA |