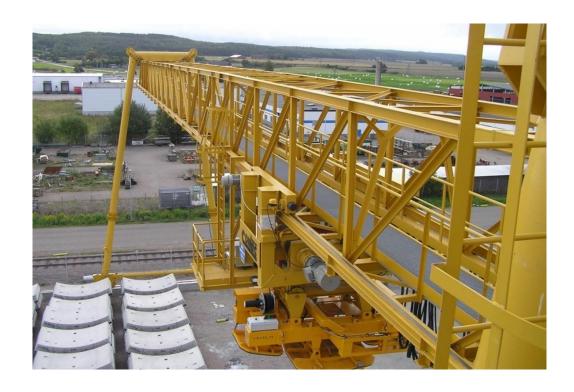

| ТҮРЕ                         | MAXIMUM CAPACITY | PROJECT |
|------------------------------|------------------|---------|
| GANTRY CRANE FOR<br>SEGMENTS | 15 t             | SWEDEN  |

| ТҮРЕ                  | MAXIMUM CAPACITY | LIFTING STROKE | PROJECT                     |
|-----------------------|------------------|----------------|-----------------------------|
| GANTRY CRANE ON RAILS | 320 t            | 23 m           | VARIANTE DI VALICO<br>ITALY |