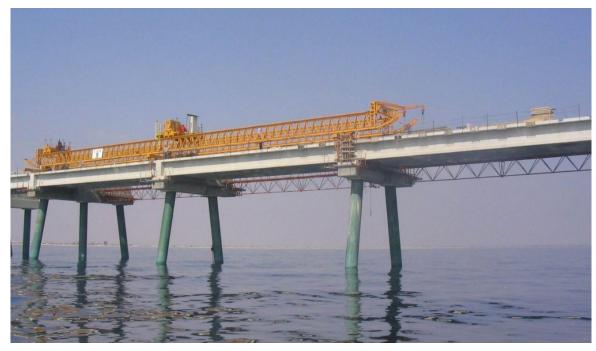

## LAUNGHERS

| ТҮРЕ                     | MAXIMUM CAPACITY | DISTANCE BETWEEN SUPPORTS | PROJECT |
|--------------------------|------------------|---------------------------|---------|
| LAUNCHER FOR<br>SEGMENTS | 120 t            | 95 m                      | SPAIN   |

| ТҮРЕ               | MAXIMUM CAPACITY | DISTANCE BETWEEN SUPPORTS | PROJECT |
|--------------------|------------------|---------------------------|---------|
| LAUNCHER FOR BEAMS | 50 t             | 35 m                      | LIBYA   |