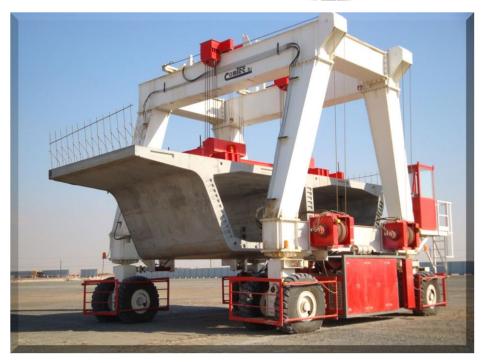

## STRADDLE CARRIERS

| ТҮРЕ                       | MAXIMUM CAPACITY | PRIJECT               |
|----------------------------|------------------|-----------------------|
| MOTORIZED STRADDLE CARRIER | 120 t            | DUBAI – EMIRATI ARABI |
| FOR SEGMENTS ON TYRE       |                  | UNITI                 |