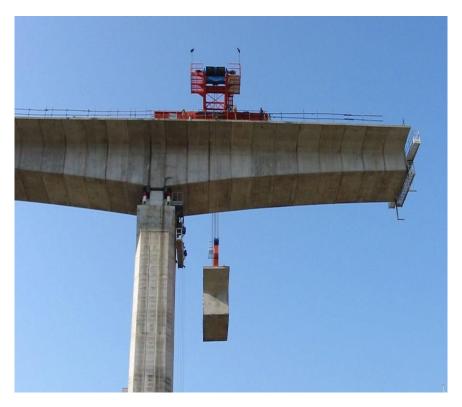

| ТҮРЕ              | MAXIMUM CAPACITY | PROJECT |
|-------------------|------------------|---------|
| LIFTING EQUIPMENT | 70 t             | ITALY   |