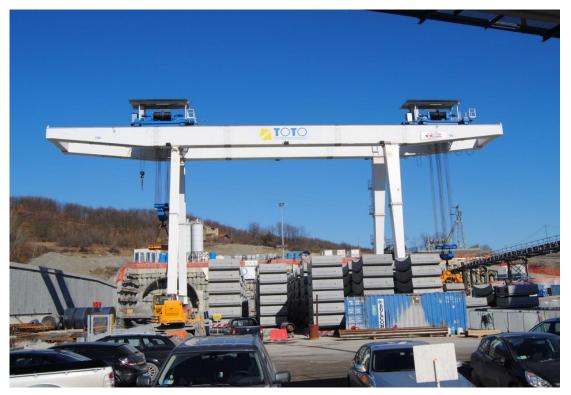

## SPECIAL EQUIPMENT

| ТҮРЕ                | MAXIMUM CAPACITY | PROJECT |
|---------------------|------------------|---------|
| GANTRY FOR SEGMENTS | 70 t             | FRANCE  |
| POSITIONING         |                  |         |