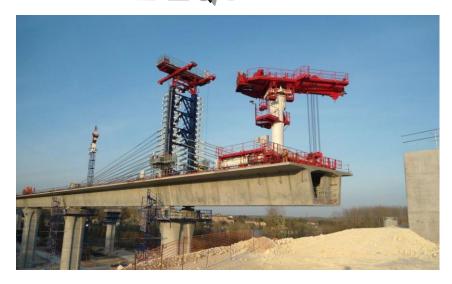

## SPECIAL EQUIPMENT

| ТҮРЕ                | MAXIMUM CAPACITY | PROJECT |
|---------------------|------------------|---------|
| GANTRY FOR SEGMENTS | 70 t             | FRANCE  |
| POSITIONING         |                  |         |