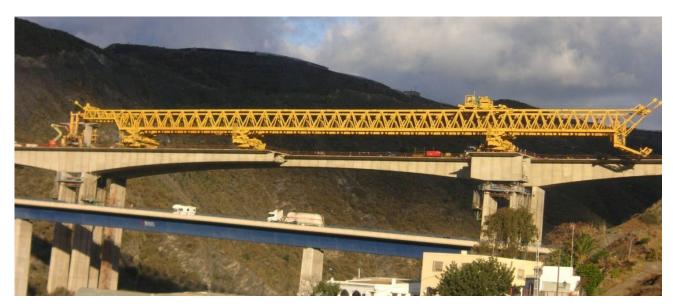

## LAUNGHERS

| ТҮРЕ                     | MAXIMUM CAPACITY | DISTANCE BETWEEN SUPPORTS | PROJECT |
|--------------------------|------------------|---------------------------|---------|
| LAUNCHER FOR<br>SEGMENTS | 120 t            | 95 m                      | SPAIN   |