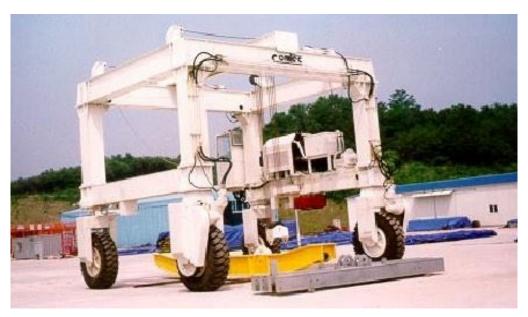

| ТҮРЕ                                                  | MAXIMUM CAPACITY | PROJECT     |
|-------------------------------------------------------|------------------|-------------|
| MOTORIZED STRADDLE<br>CARRIER FOR SEGMENTS ON<br>TYRE | 80 t             | SOUTH KOREA |