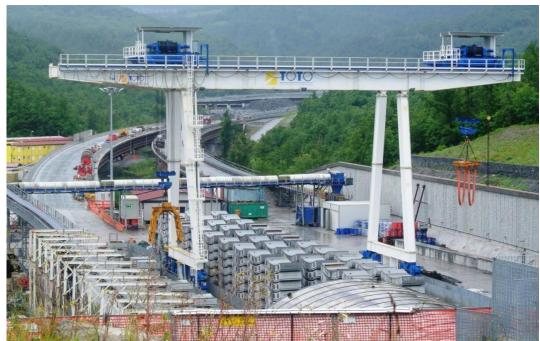

## SPECIAL EQUIPMENT

| ТҮРЕ                | MAXIMUM CAPACITY | PROJECT |
|---------------------|------------------|---------|
| GANTRY FOR SEGMENTS | 70 t             | FRANCE  |
| POSITIONING         |                  |         |